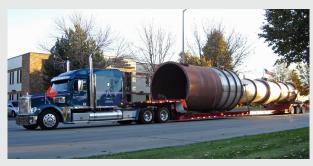

## **Capabilities**

- ► Air ride tractors with direct-transport door-to-door service
- ► Specializing in oversize and super loads
- ► Apache provides permits, escorts, route surveys, bucket trucks and communications
- ► Full loads as well as partial loads (LTL)
- ► Annual permits for our tractors, reducing the need for permits for every trip, eliminating permitting delays.
- ▶ Boat wrapping available by request
- ▶ Perfect DOT Safety Rating

## **Assets**

- ▶ (4) conventional tractors
- ▶ (2) 53' low step decks, (1) with ramps
- ▶ (1) 53' step deck conestoga trailer
- ▶ (1) 48' double drop / extendable w/goose neck /
- ▶ (1) 16' diameter extendable trailer with flip axle
- ▶ (2) 53' vans, one is vented
- ▶ (1) 48' flat bed
- ▶ (1) XL 110 double drop with jeep and booster