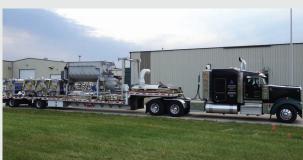

## **Capabilities**

- ► Air ride tractors with direct-transport door-to-door service
- ► Specializing in oversize and super loads
- ► Apache provides permits, escorts, route surveys, bucket trucks and communications
- ► Full loads as well as partial loads (LTL)
- ► Annual permits for our tractors, reducing the need for permits for every trip, eliminating permitting delays.
- ▶ Boat wrapping available by request
- ▶ Perfect DOT Safety Rating

## **Assets**

- ▶ (4) conventional tractors
- ▶ (2) 53' low step decks, (1) with ramps
- ▶ (1) 53' step deck conestoga trailer
- ▶ (1) 48' double drop / extendable w/goose neck /
- ▶ (1) 16' diameter extendable trailer with flip axle
- ▶ (2) 53' vans, one is vented
- ▶ (1) 48' flat bed
- ▶ (1) XL 110 double drop with jeep and booster